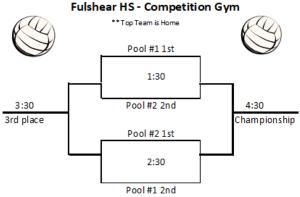

|
| EAST BERNARD |  |

9:00 George vs Briscoe 9:45 Leaman vs East Bernard 10:30 George vs Leaman 11:15 Briscoe vs East Bernard 12:00 George vs East Bernard 12:45 Briscoe vs Leaman

| POOL 1    | WINS | LOSSES | PLACE | POOL 2    | WINS | LOSSES | PLACE |
|-----------|------|--------|-------|-----------|------|--------|-------|
| READING   |      |        |       | GEORGE    |      |        |       |
| LAMAR     |      |        |       | BRISCOE   |      |        |       |
| BELLVILLE |      |        |       | LEAMAN    |      |        |       |
| NEEDVILLE |      |        |       | E BERNARD |      |        |       |

TOP 2 TEAMS IN EACH POOL TO THE CHAMPIONSHIP BRACKET BOTTOM 2 TEAMS IN EACH POOL TO THE CONSOLATION BRACKET







Activate \

## LCISD TOURNAMENT - 7B CHAMPIONSHIP BRACKET



## LCISD TOURNAMENT - 7B CONSOLATION BRACKET