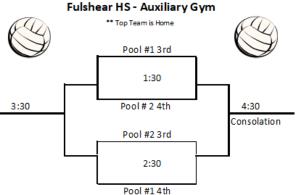

45 Leaman vs East Bernard 10:30 George vs Leaman 11:15 Briscoe vs East Bernard 12:00 George vs East Bernard 12:45 Briscoe vs Leaman

| POOL 1    | WINS | LOSSES | PLACE | POOL 2    | WINS | LOSSES | PLACE |
|-----------|------|--------|-------|-----------|------|--------|-------|
| READING   |      |        |       | GEORGE    |      |        |       |
| LAMAR     |      |        |       | BRISCOE   |      |        |       |
| BELLVILLE |      |        |       | LEAMAN    |      |        |       |
| NEEDVILLE |      |        |       | E BERNARD |      |        |       |

TOP 2 TEAMS IN EACH POOL TO THE CHAMPIONSHIP BRACKET BOTTOM 2 TEAMS IN EACH POOL TO THE CONSOLATION BRACKET







Activate \

## LCISD TOURNAMENT - 7B CHAMPIONSHIP BRACKET



## LCISD TOURNAMENT - 7B CONSOLATION BRACKET