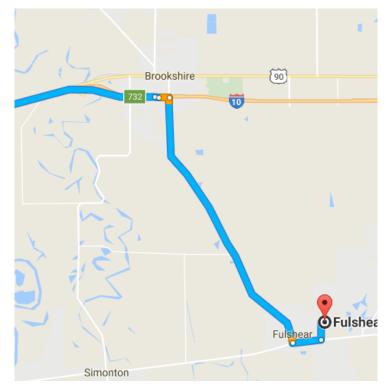

## Depart BJHS @ 7:45 a.m.

Directions to Fulshear High School

- \*\* Hwy TX-36 to Sealy
- \*\* Get on I-10 toward Katy
- \*\*Take exit 732 toward Farm to Market 359/Brookshire
- \*\*Turn right onto Farm to Market 359 S/FM 359 Rd S/Waller Ave
- \*\*Turn left onto FM 1093 E/FM 359 Rd S
- \*\*Turn left onto Katy-Fulshear Rd
- \*\*Turn right to stay on Katy Fulshear Rd
- \*\* Fulshear High School 9302 Bois D Arc Lane Fulshear, TX 77441