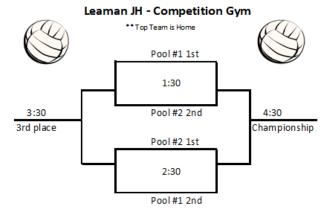

--|--------|-------|
| READING   |      |        |       |
| LAMAR     |      |        |       |
| BELLVILLE |      |        |       |

PΩ GE BR LEA

E BERNARD

| OL 2   | w |
|--------|---|
| ORGE   |   |
| RISCOE |   |
| MAN    |   |

|   | WINS | LOSSES | PLACE |
|---|------|--------|-------|
| Ε |      |        |       |
| Ε |      |        |       |
| ı |      | ·      | ·     |

**Auxiliary Gym** POOL 2

GEORGE

BRISCOE

LEAMAN EAST BERNARD

9:00 George vs Briscoe

10:30 George vs Leaman

12:45 Briscoe vs Leaman

9:45 Leaman vs East Bernard

11:15 Briscoe vs East Bernard

12:00 George vs East Bernard

TOP 2 TEAMS IN EACH POOL TO THE CHAMPIONSHIP BRACKET BOTTOM 2 TEAMS IN EACH POOL TO THE CONSOLATION BRACKET



**NEE DVILLE** 





#### **LCISD TOURNAMENT - 7A CHAMPIONSHIP BRACKET**



## LCISD TOURNAMENT - 7A CONSOLATION BRACKET



\*\*Games may be moved to available courts as courts finish.

Activate \

#### LCISD 7B VOLLEYBALL TOURNAMENT

September 23, 2017 at FULSHEAR HIGH SCHOOL

Pool Play Games are 2 games to 15 points

### **Competition Gym** POOL 1 READING LAMAR

BELLVILLE NEEDVILLE

9:00 Reading vs Lamar 9:45 Bellville vs Needville 10:30 Reading vs Bellville 11:15 Lamar vs Needville 12:00 Reading vs Needville

12:45 Lamar vs Bellville

#### **Auxiliary Gym**

| POOL 2       |  |
|--------------|--|
| GEORGE       |  |
| BRISCOE      |  |
| LEAMAN       |  |
| EAST BERNARD |  |

9:00 George vs Briscoe 9:45 Leaman vs East Bernard 10:30 George vs Leaman 11:15 Briscoe vs East Bernard 12:00 George vs East Bernard 12:45 Briscoe vs Leaman

| POOL 1    | WINS | LOSSES