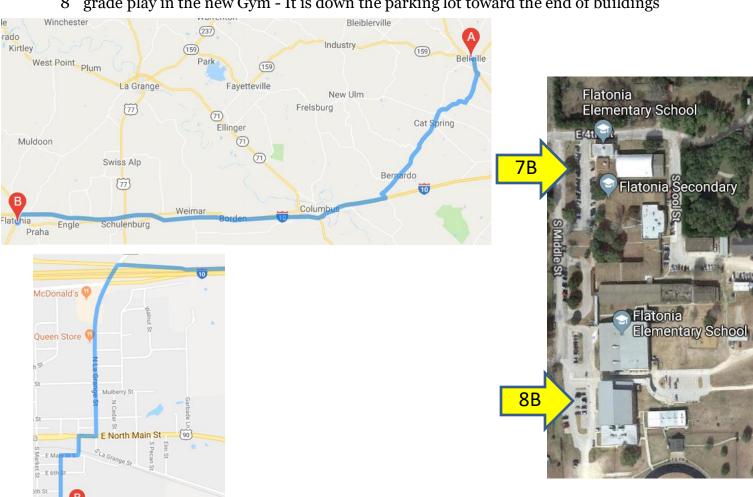

## Directions Approx 65 Miles - 1hr 10 min

- 1. Take FM2429 S and FM & FM 949 toward Columbus
- 2. Merge onto I-10 W/US-90 W Continue to follow I-10 W
- 3. Take exit 661 for Farm to Market 609 toward TX-95/Flatonia/Smithville
- 4. Turn left onto FM609 (signs for TX-95)
- 5. Continue onto N La Grange St Pass by Dairy Queen Store (on the right in 0.2 mi)
- 6. Turn right onto E North Main St
- 7. Turn left at the 1st cross street onto N Middle St
- 8. Turn right onto E Main St S/E South Main St

Map data ©2

- 9. Turn left onto S Converse St
- 10. Turn left onto E 4th St
- 11. Turn right onto S Middle St Destination will be on the left

 $7^{th}$  grade play in the Old Gym - It is the round top building right on  $4^{th}$  street  $8^{th}$  grade play in the new Gym - It is down the parking lot toward the end of buildings